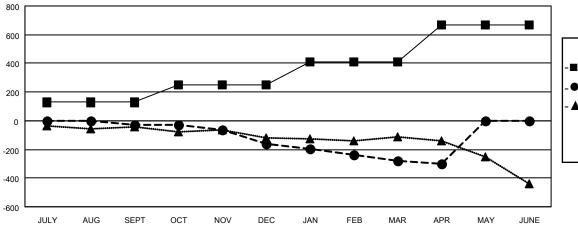

## GOALS AND ACTUAL MEMBERS CUMULATIVE

| - | <b>MEMBER</b> | <b>GROWTH</b> | NET | GOAL |
|---|---------------|---------------|-----|------|
|   |               |               |     |      |

- MEMBER GROWTH ACTUAL

▲ - LAST YEAR MEMBERSHIP ACTUAL

| DROPPED CLUBS: 12 |     | 171 CLUBS OF 323 ADDED 1 OR | GENDER DISTRIBUTION       |                |
|-------------------|-----|-----------------------------|---------------------------|----------------|
|                   |     | MORE NEW MEMBERS            | MALE                      | 5,623 (68.28%) |
|                   |     |                             | FEMALE                    | 2,611 (31.71%) |
| DROPPED MEMBERS   |     |                             | NON BINARY                | 1 (0.01%)      |
| DECEASED          | 109 |                             | PREFER NOT TO ANSWER      | 0 (0.00%)      |
| CLUB CANCELLED    | 4   |                             | TOTAL FAMILY UNIT MEMBERS | 738            |
| OTHER             | 574 | CLICK HERE FOR CUMULATIVE   | TOTAL FAMILY UNIT MEMBERS | 730            |
| TOTAL             | 687 | MEMBERSHIP DATA             | FAMILY MEMBERS PAYING HAL | F 372          |