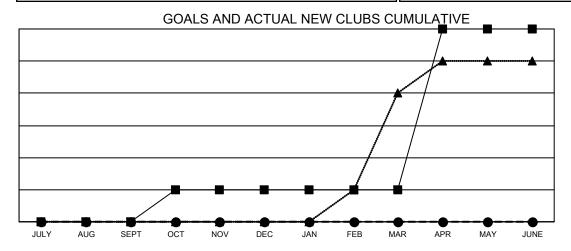

- CURRENT YEAR GOALS FOR NEW CLUBS

- ■ - CURRENT YEAR ACTUAL NEW CLUBS

▲ - LAST YEAR ACTUAL NEW CLUBS